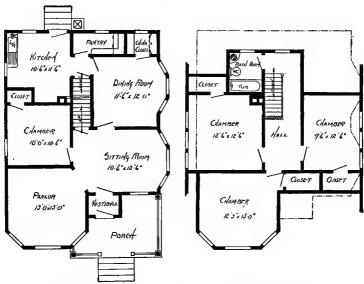

Design No. 2005

First Floor Plan

second Floor Place

### Size: Width, 28 feet 6 inches; length, 43 feet, exclusive of porch

Blue prints consist of basement plan; first and second floor plans; front, rear, two side elevations; wall sections and all necessary interior details. Specifications consist of about twenty pages of typewritten matter.

Full and complete working plans and specifications of this house will be furnished for \$5.00. Cost of this house is from about \$2,250.00 to about \$2,500.00, according to the locality in which it is built.